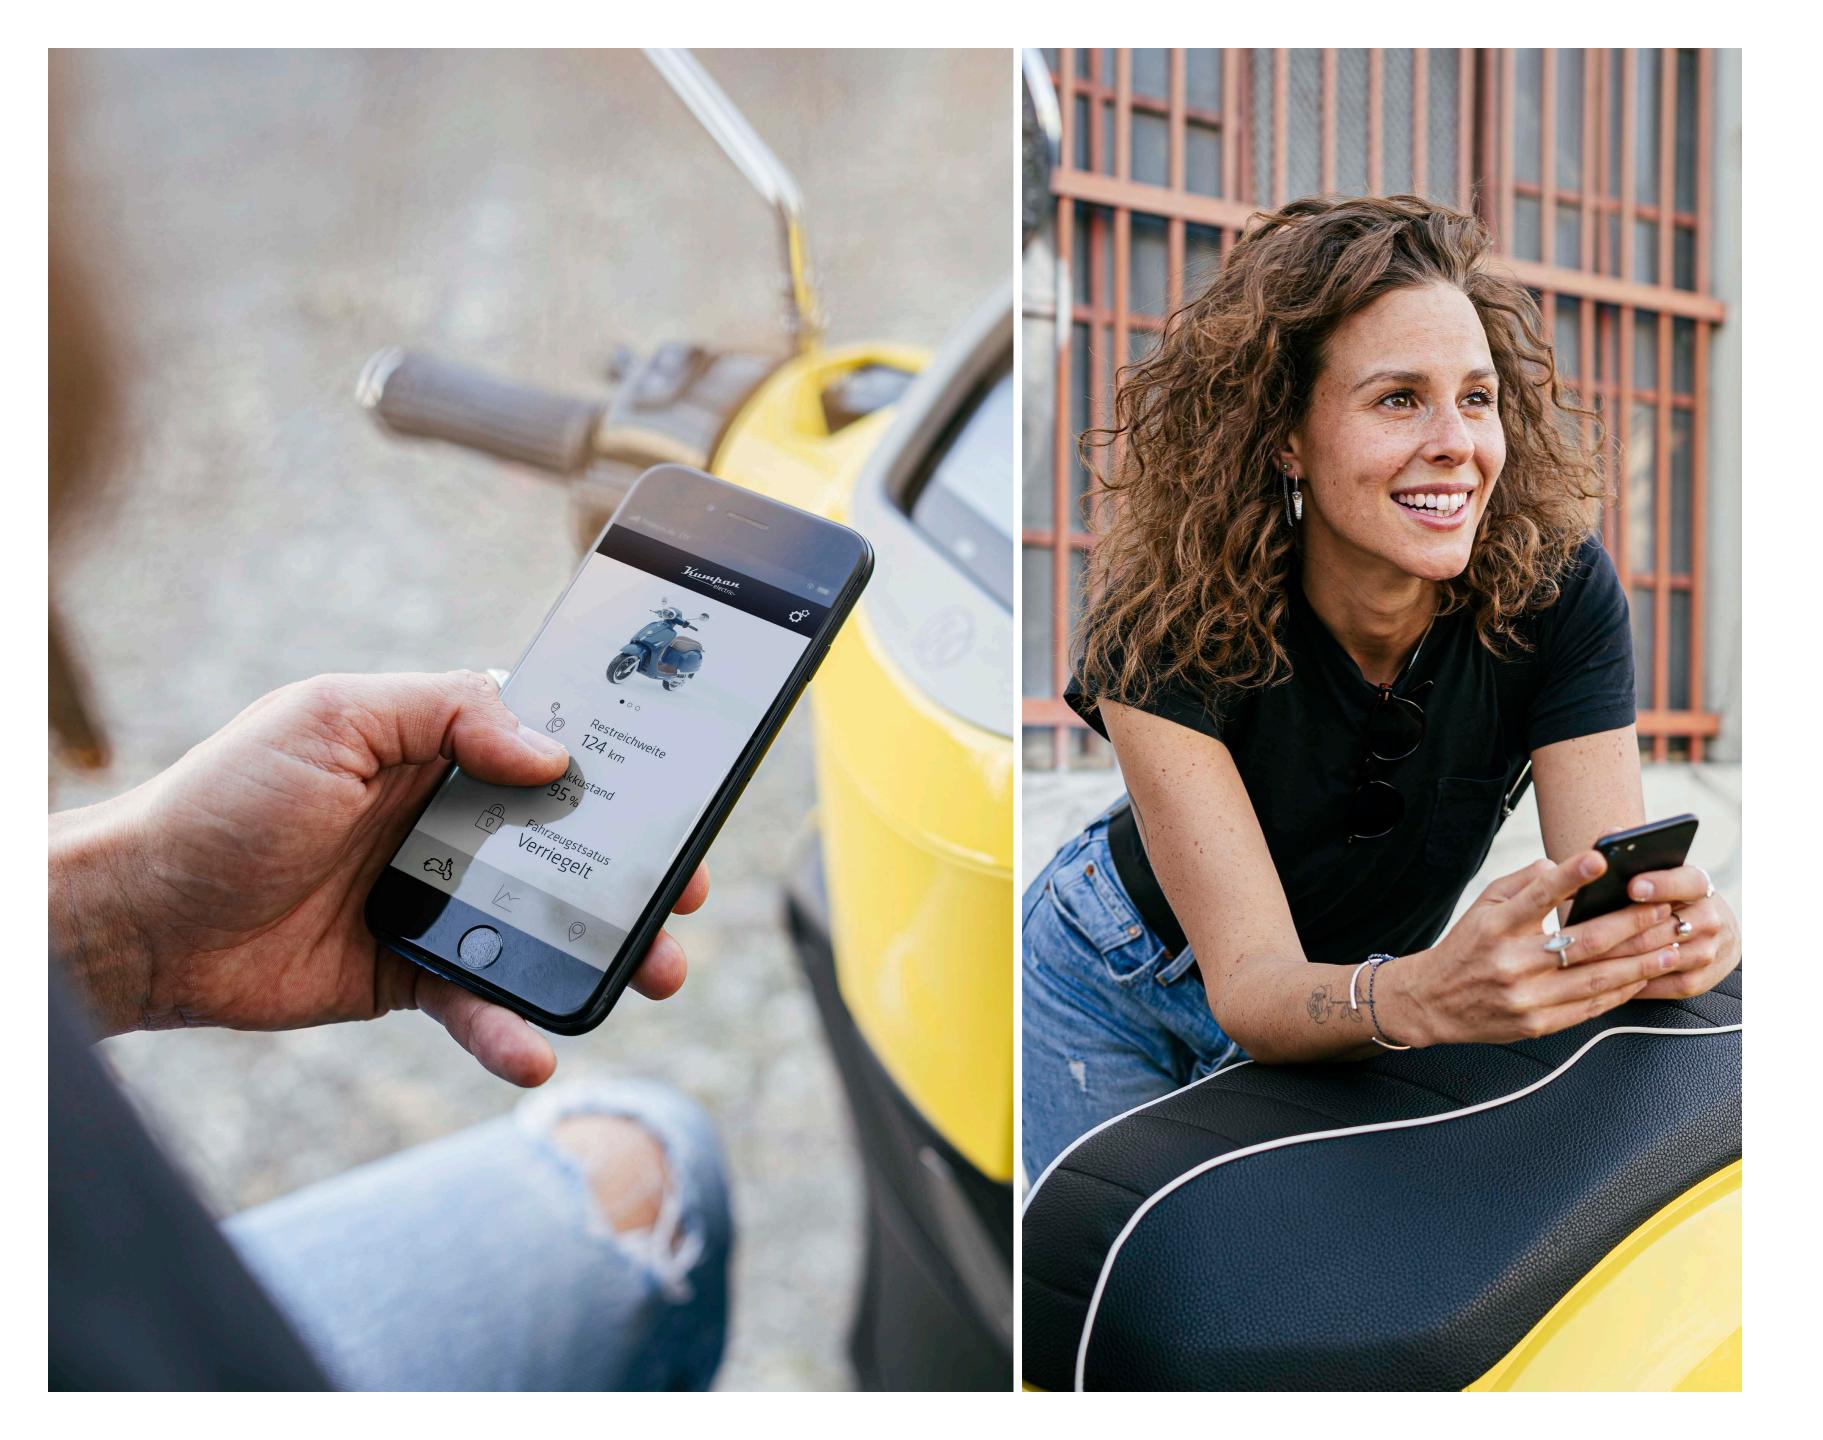

## The **Kumpan App** *KumpanConnect*.

The Kumpan App will enable users to view real-time driving data, along with scooter location maps, battery life status, telemetry messages, and many more powerful and improved features - enhancing your driving experience to another level!