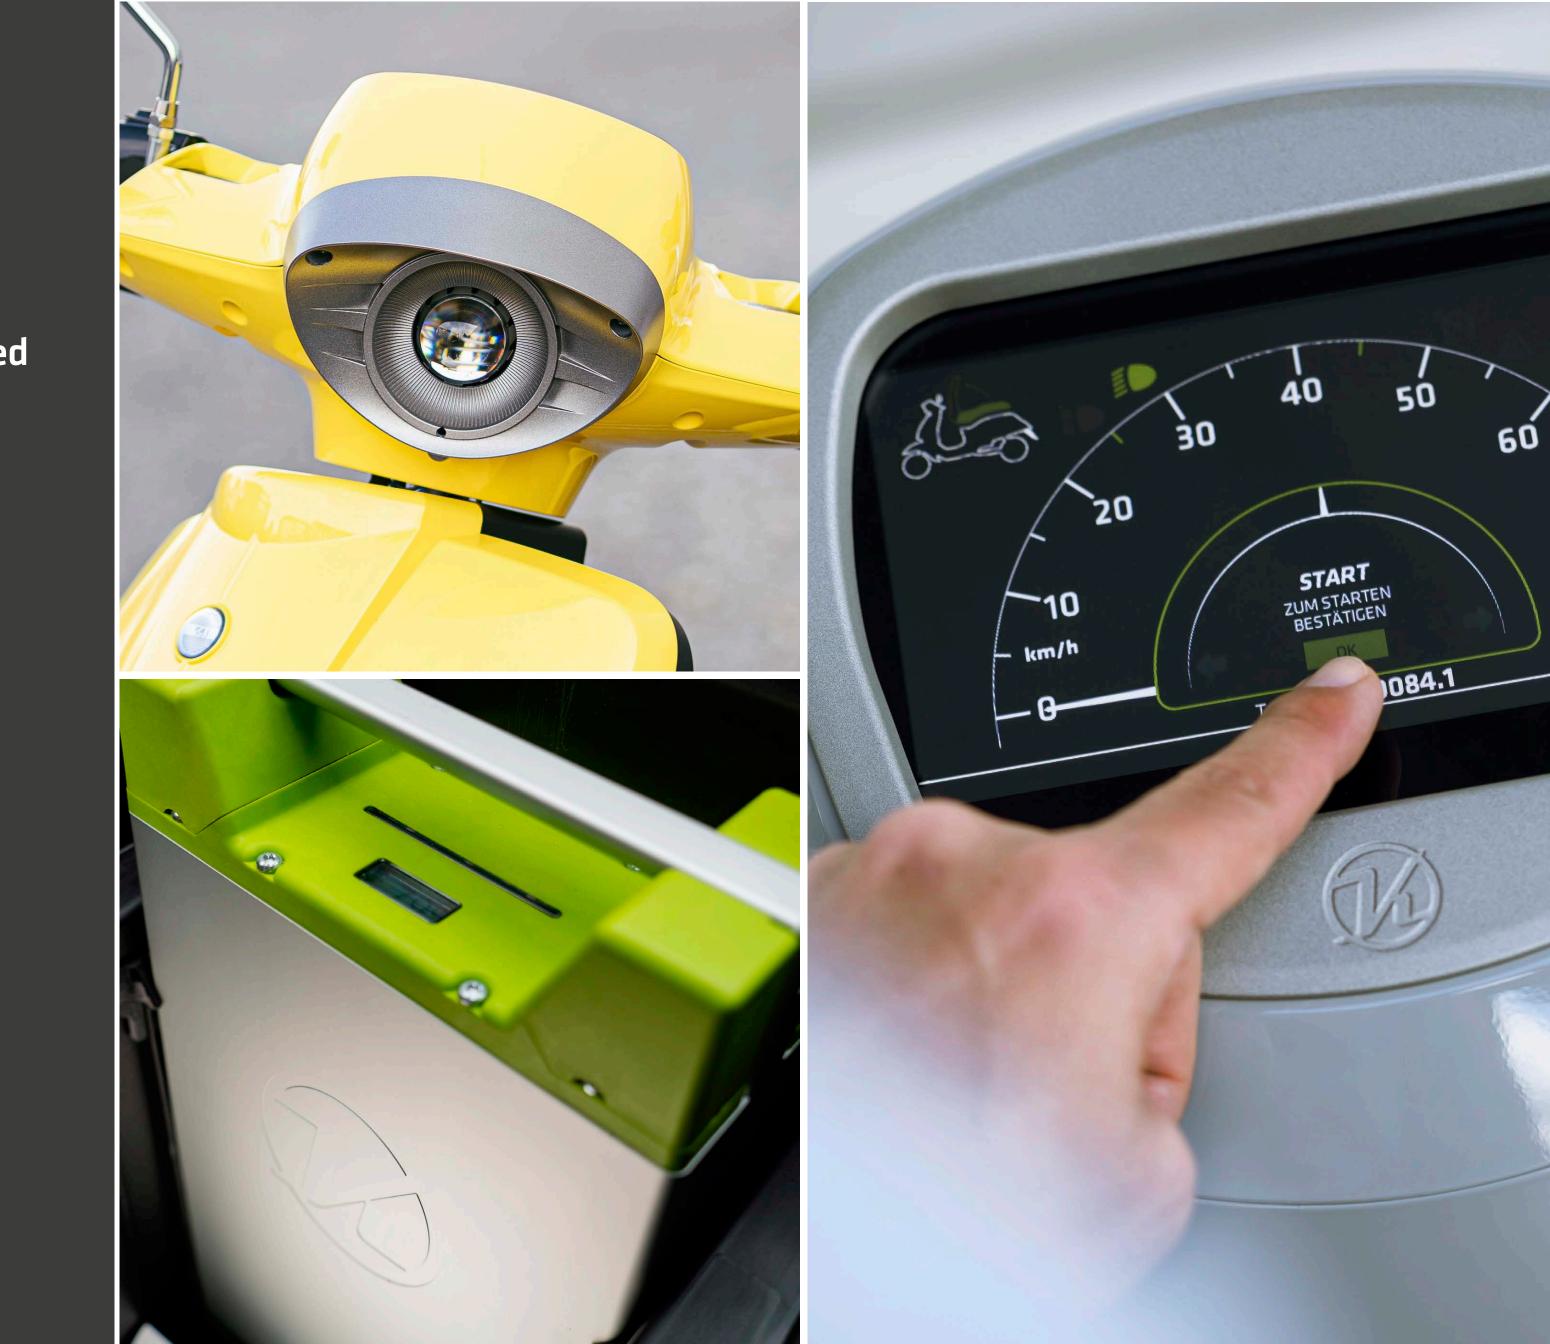

# The 54 ignite offers you unrivalled drive and unique cornering ability.

All 54i series have exciting new and improved features:...

- New sport tyres (110/70-12)
- HP lenticular LED headlight
- Kumpan key App & Backup key
- Cloud connection
- New comfortable seats

### ...It also includes features launched in the 1954Ri. Together, they are:

- 100% produced in Germany
- Up to 180 kms range\* (with three batteries)
- Up to 3 removable batteries
- 7 inch touch display
- LED lights

## The **Kumpan App** *KumpanConnect*.

The Kumpan App will enable users to view real-time driving data, along with scooter location maps, battery life status, telemetry messages, and many more powerful and improved features - enhancing your driving experience to another level!