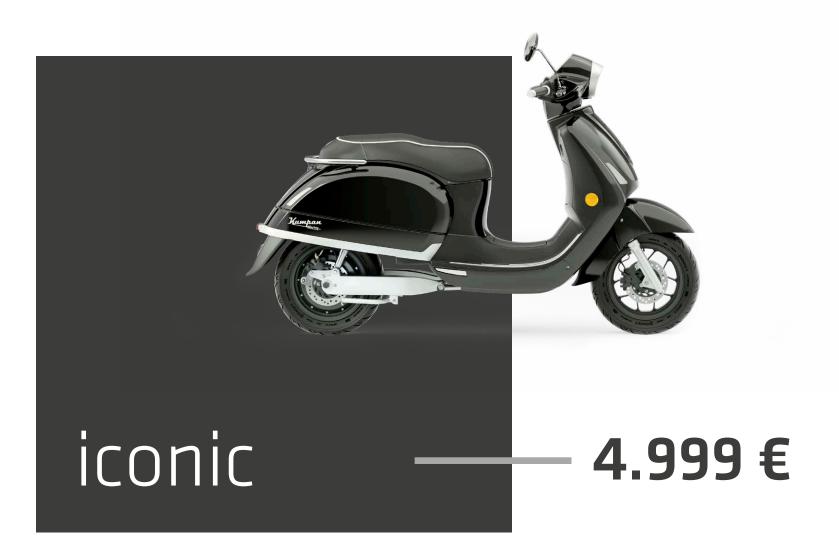

Join the future of travelling and sustainability with the 54 inspire.

Equipped with the latest technology: our **icon** offers the popular Kumpan classic, along with new stylish multifunctional features.

Better technology: exclusive features and an even greater driving experience.

Enjoy all the privileges that e-mobility has to offer with the dynamic and sustainable Kumpan feeling.

# Our flagship is even more performant, whilst the classic **1954 Ri remodels into the** 54 iconic.