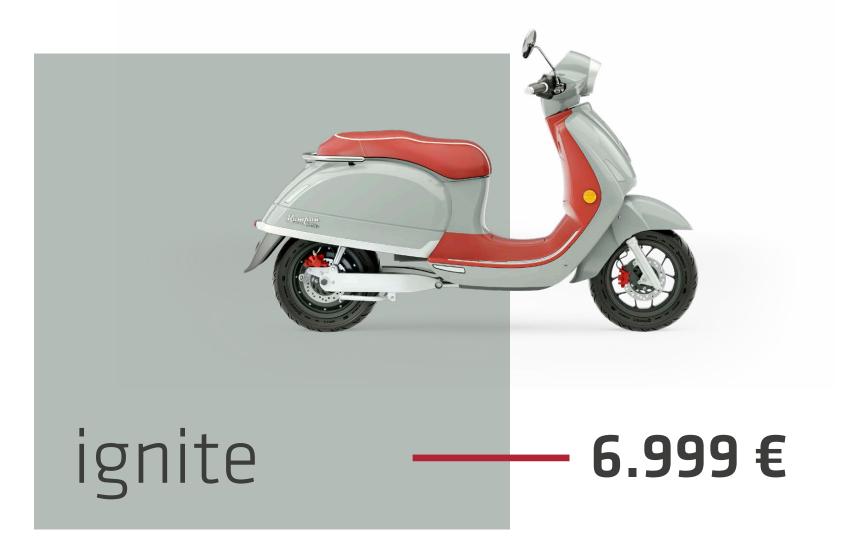

A smooth driving performance, combined with speed and versatility in the **54 ignite**, launched in the 3rd quarter of 2020.

**Feel** the breeze: speeds up to 100km/h

**Shine** with high-quality sports tyres, standard ABS equipment and timeless design of a Kum-pan.

# The 54 ignite offers you unrivalled drive and unique cornering ability.

All 54i series have exciting new and improved features:...

- New sport tyres (110/70-12)
- HP lenticular LED headlight
- Kumpan key App & Backup key
- Cloud connection
- New comfortable seats