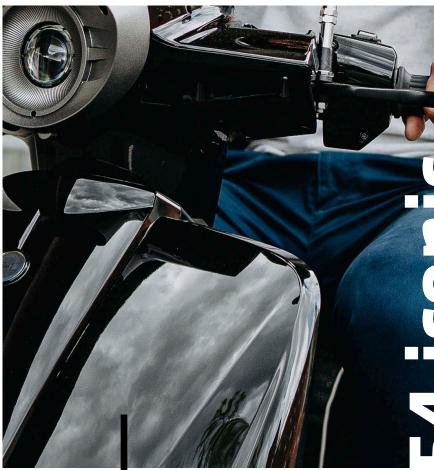

# Our flagship is even more performant, whilst the classic **1954 Ri remodels into the** 54 iconic.

Standard CBS equipment ensures the **necessary safety** of our model, combined with outstanding LED headlights; a huge difference in visibility at night.

**Pioneers of modern e-mobility** shine together with the combination of class, speed and technology.