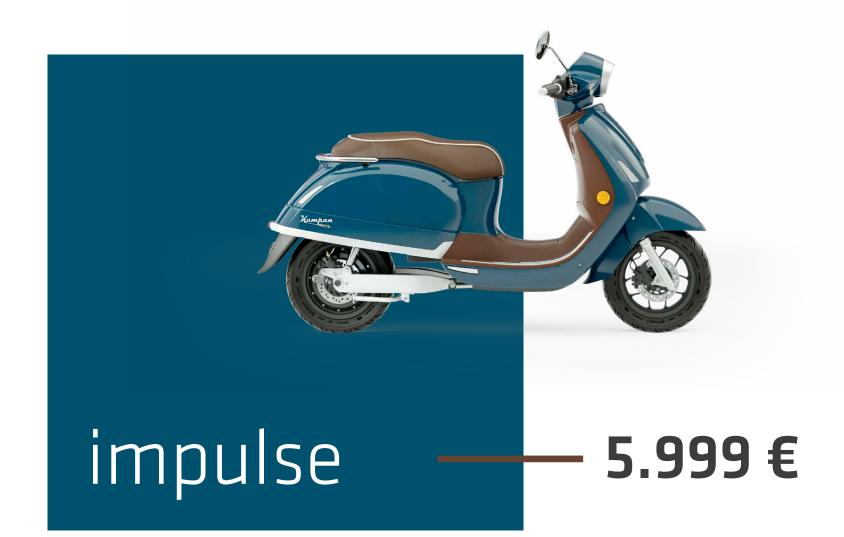

# Our flagship is even more performant, whilst the classic **1954 Ri remodels into the** 54 iconic.

# Powerful: The new 54 impulse has increased its power to 70km/h with a 4kW engine.

The necessary energy is provided with two rechargeable batteries (our "power packs"), and can fit three batteries in total with the ability for reach up to a 186km range\*. The vibrant **54 impulse** has sustainable mobility to cover further distances in less time - allowing drivers more freedom to enjoy the good things in life.