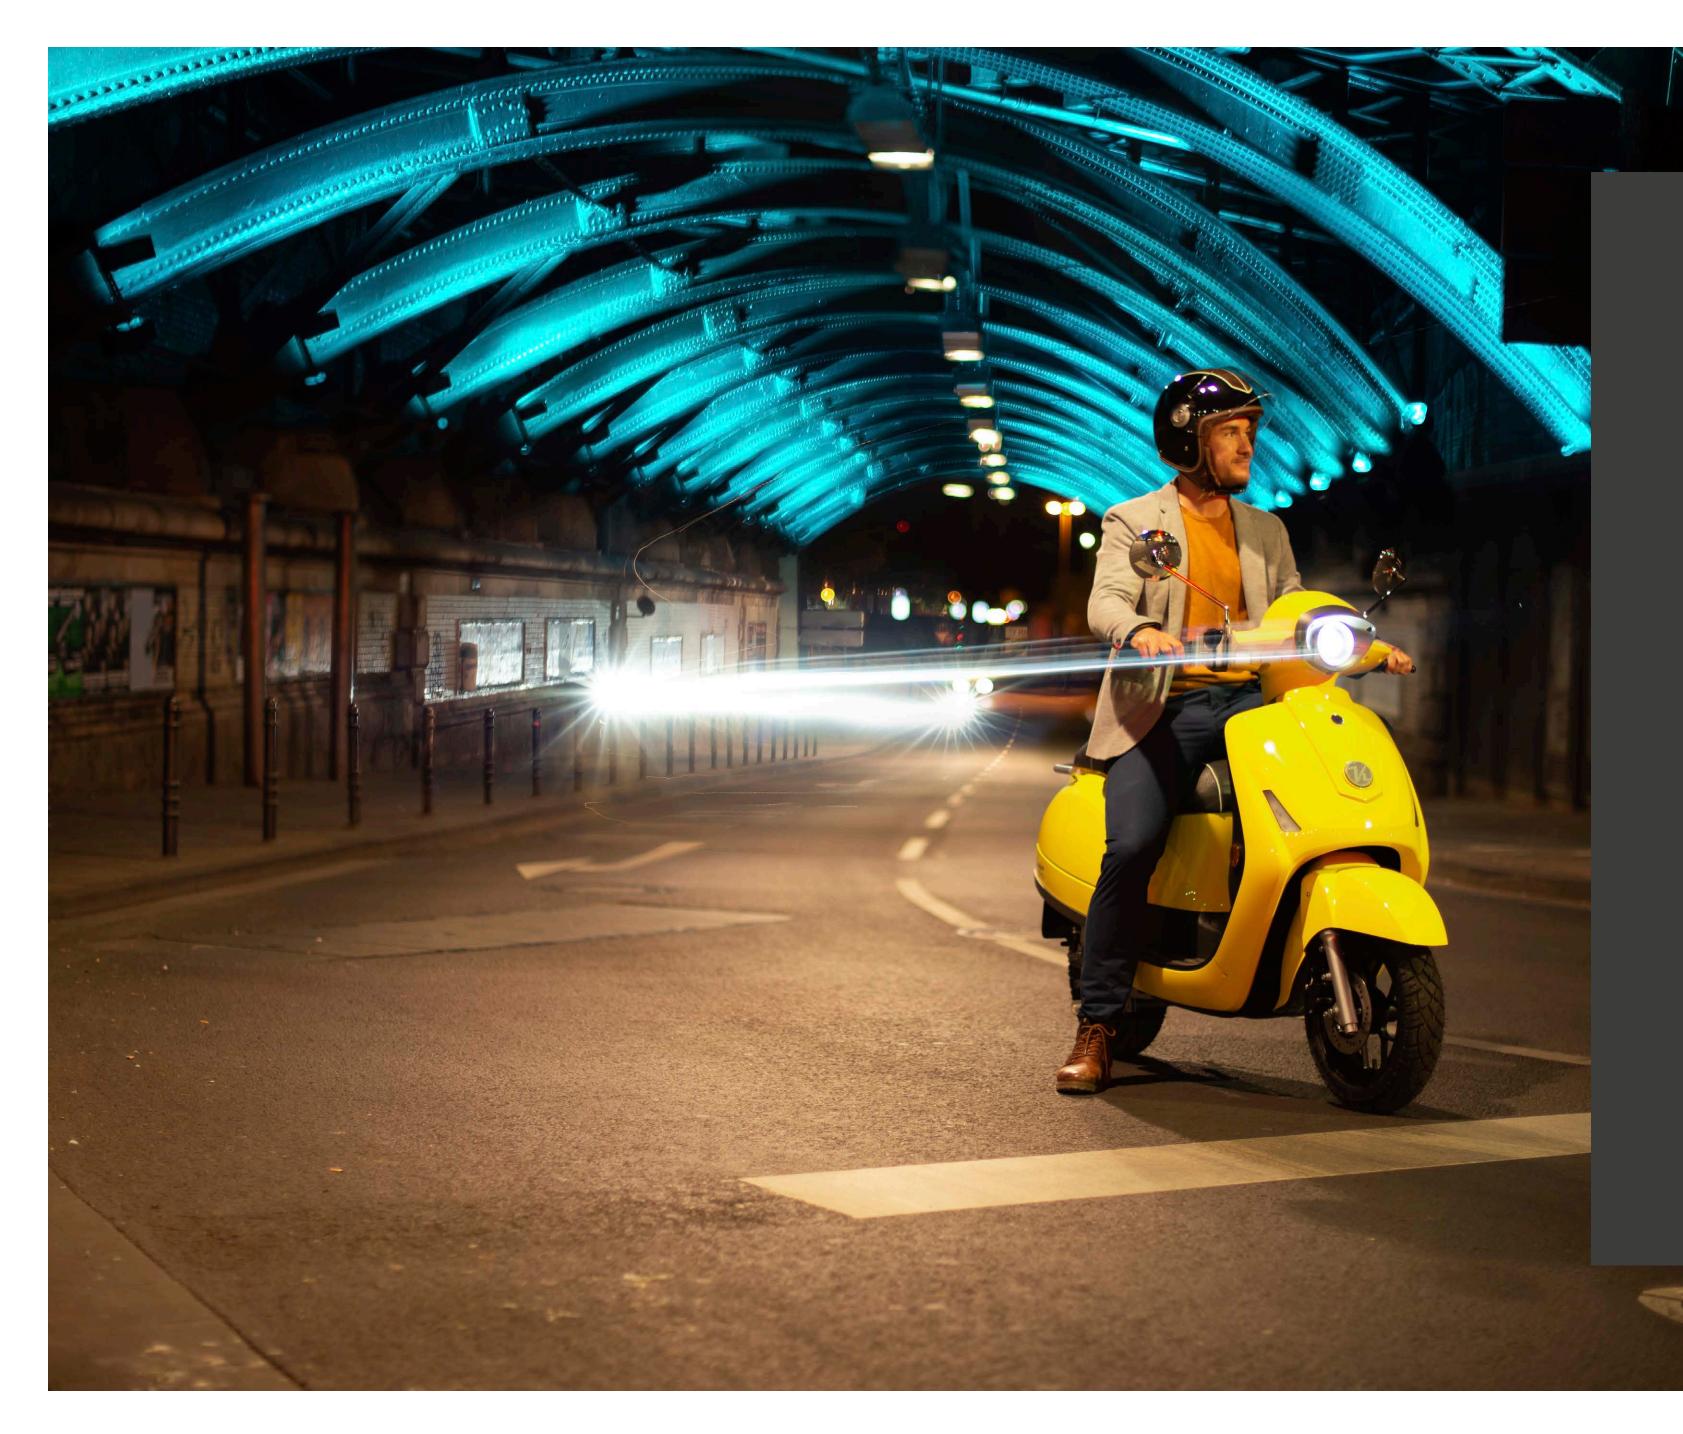

Standard CBS equipment ensures the **necessary safety** of our model, combined with outstanding LED headlights; a huge difference in visibility at night.

**Pioneers of modern e-mobility** shine together with the combination of class, speed and technology.

A smooth driving performance, combined with speed and versatility in the **54 ignite**, launched in the 3rd quarter of 2020.

**Feel** the breeze: speeds up to 100km/h

**Shine** with high-quality sports tyres, standard ABS equipment and timeless design of a Kum-pan.