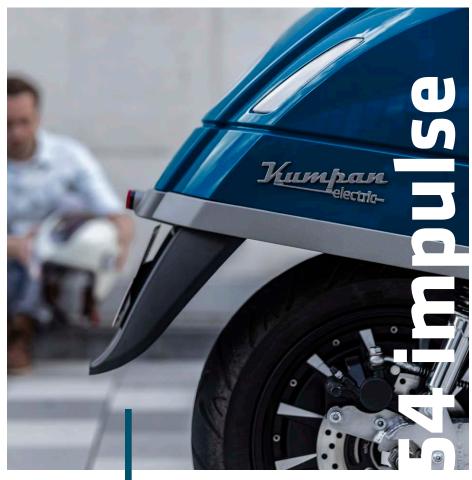

# Powerful: The new 54 impulse has increased its power to 70km/h with a 4kW engine.

The necessary energy is provided with two rechargeable batteries (our "power packs"), and can fit three batteries in total with the ability for reach up to a 186km range\*. The vibrant **54 impulse** has sustainable mobility to cover further distances in less time - allowing drivers more freedom to enjoy the good things in life.

Standard CBS equipment ensures the **necessary safety** of our model, combined with outstanding LED headlights; a huge difference in visibility at night.

**Pioneers of modern e-mobility** shine together with the combination of class, speed and technology.