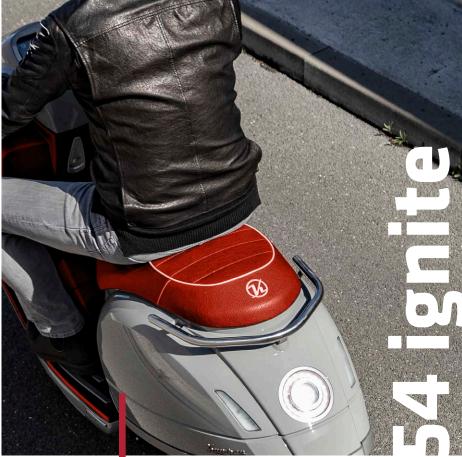

A smooth driving performance, combined with speed and versatility in the **54 ignite**, launched in the 3rd quarter of 2020.

**Feel** the breeze: speeds up to 100km/h

**Shine** with high-quality sports tyres, standard ABS equipment and timeless design of a Kum-pan.

# The 54 ignite offers you unrivalled drive and unique cornering ability.

All 54i series have exciting new and improved features:...

- New sport tyres (110/70-12)
- HP lenticular LED headlight
- Kumpan key App & Backup key
- Cloud connection
- New comfortable seats