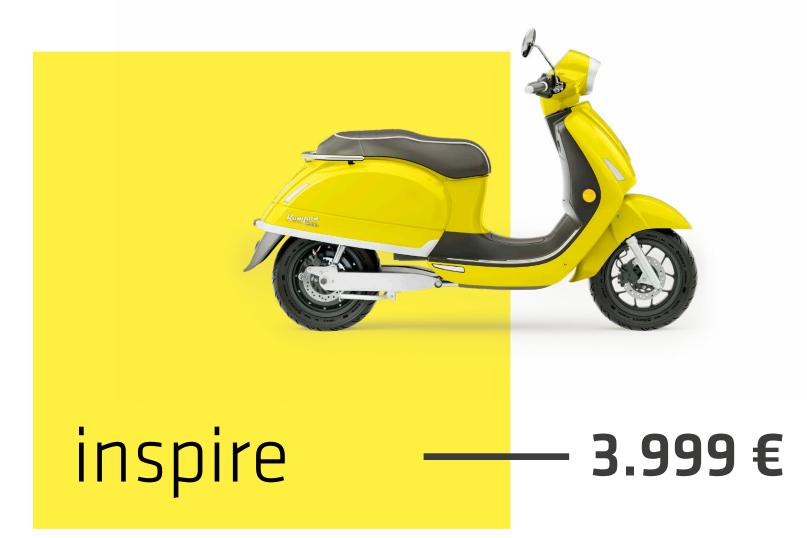

## Get the powerful experience of the 54 inspire along with its eye-catching effect.

Our **54** inspire is designed with unique features, skillfully created in our Germany headquarters. The stylish aesthetic of the 54 inspire will improve your overall riding experience.

**No noise -** cruise down the streets with our new and improved motor. Navigate with only the sound of the wheels and favourite playlist.

More power, less stress - recharge your 54 inspire comfortably from any household socket.

Join the future of travelling and sustainability with the 54 inspire.

Equipped with the latest technology: our **icon** offers the popular Kumpan classic, along with new stylish multifunctional features.