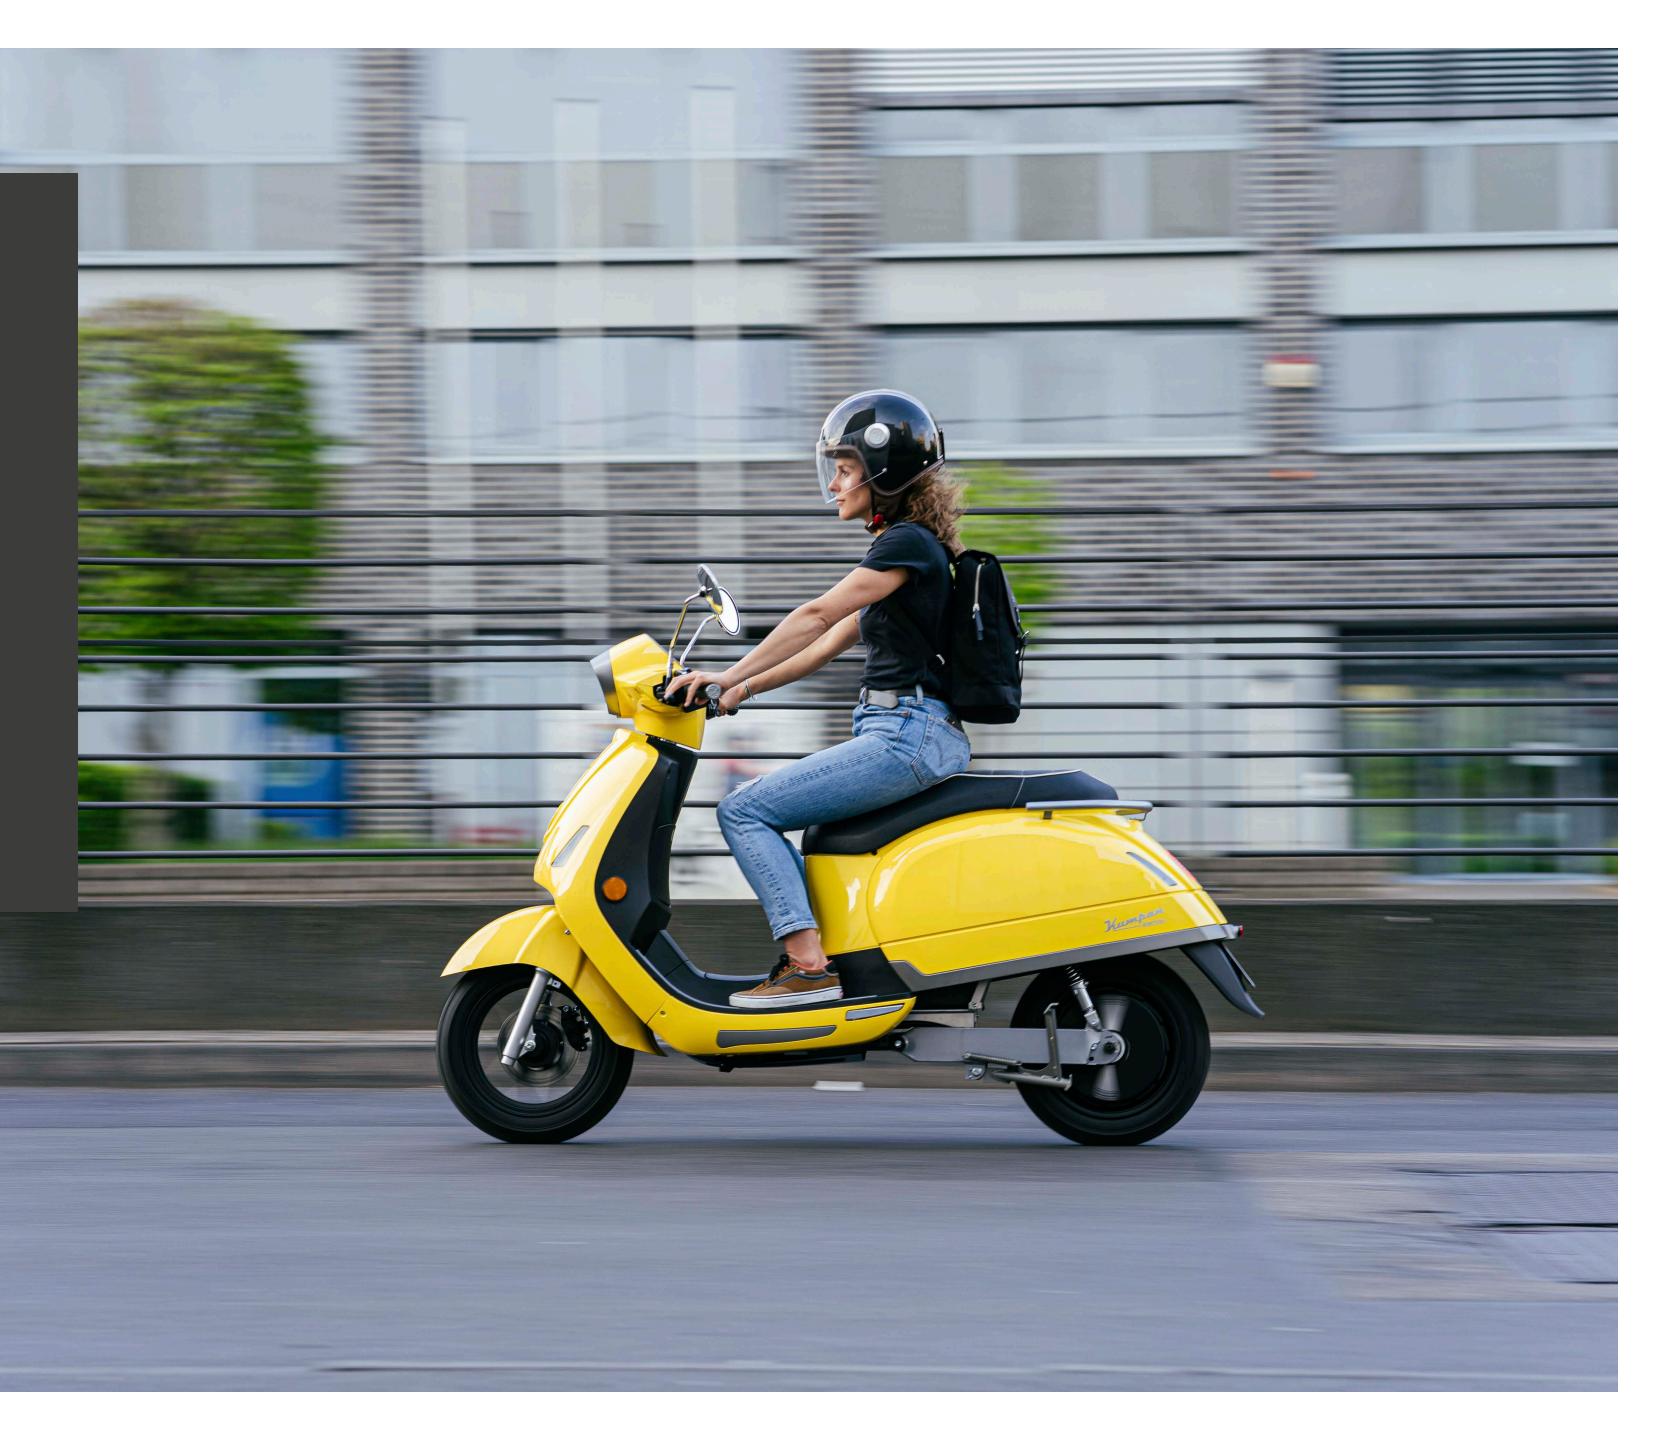

# Powerful: The new 54 impulse has increased its power to 70km/h with a 4kW engine.

The necessary energy is provided with two rechargeable batteries (our "power packs"), and can fit three batteries in total with the ability for reach up to a 186km range\*. The vibrant **54 impulse** has sustainable mobility to cover further distances in less time - allowing drivers more freedom to enjoy the good things in life.

A smooth driving performance, combined with speed and versatility in the **54 ignite**, launched in the 3rd quarter of 2020.

**Feel** the breeze: speeds up to 100km/h

**Shine** with high-quality sports tyres, standard ABS equipment and timeless design of a Kum-pan.